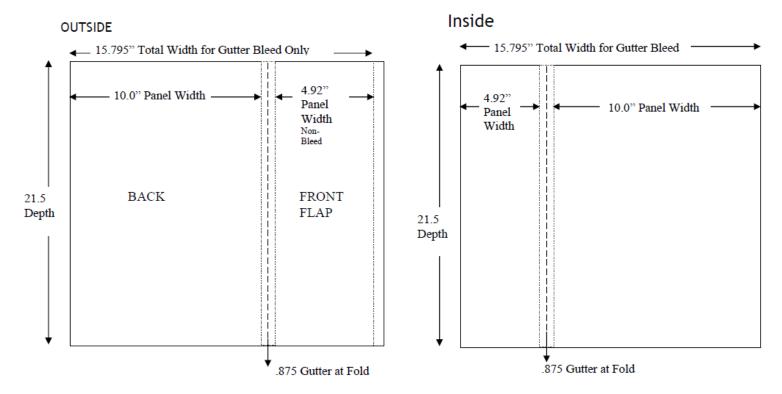

125" x 3.125" Front: Full Color Live Area: 2.875" x 2.875" Back: Black Only

#### Ad Tag Deadlines:

Space - 25 days prior to pub date

Creative/Camera Ready Material - 21 days prior to pub date; Oct to Dec - 22 days prior to pub

Min Qty: 15,000

#### Standard Ad Tag Specs:

Live Image Area 2.875 x 2.875

Trim size 3.0 x 3.0

Bleed Area 3.125 x 3.125

Prints on 60# Semi-Gloss C1S paper

Repositionable Adhesive, Radius Corners

FRONT - 4c process

BACK - Black only, positive text only, no reverses or screens, maximum 15% ink coverage

"We strongly do not recommend printing a barcode on the back/adhesive side. The adhesive may interfere or cause voids in the barcode making it difficult or unable to scan."

PDF format, 300dpi

#### Spadea Specifications

LATIMES SECTION FRONT SPADEA SIZES:



### L.A. Times — Full Run and Regional ROP Deadlines

| SPACE             |                       | ARTSET MA<br>(Schedule red<br>proofs)                     |                                    | DIGITAL FILES (No proofs        |
|-------------------|-----------------------|-----------------------------------------------------------|------------------------------------|---------------------------------|
| MONDAY            |                       | 4-Color, Spot &<br>Black-and-<br>White Original<br>Artset | Final<br>Corrections All<br>Artset | provided)<br>Remote<br>Delivery |
| Main/Business     | Friday, noon          | Thursday, 5pm                                             | Friday, 3pm                        | Friday, 10am                    |
| California/Sports | Friday, noon